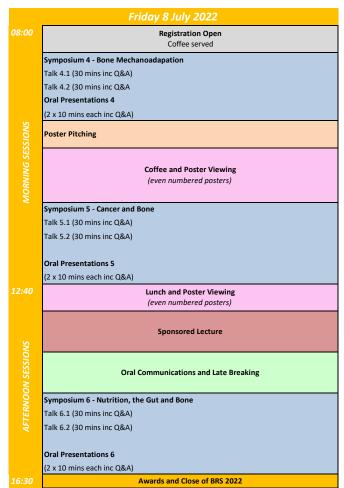

|  |
|                      |                                                                    |           |                    |  |
|                      | Dent Lecture                                                       |           |                    |  |
|                      | Debate: Are animal models an accurate model of human bone disease? |           |                    |  |
|                      |                                                                    |           |                    |  |
|                      |                                                                    |           |                    |  |
| 19:30                | Conference Dinner - Venue to be co                                 | ndium - 1 |                    |  |